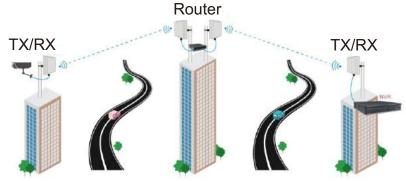

# Product High Speed IP Wireless Bridge

### **Topology Wireless Bridge**

- ~ Can be used in the Elevator
- ~ 4G/ Wifi Router

#### **Description:**

TFCPE100 2.4G High Power Wireless outdoor WISP AP/CB is dedicated to long distance wireless network solutions, which is a revolutionary design with its features of conciseness, quality, and flexibility. It features 14dBi internal Dual-Polarized Antenna, high output power and high RX sensitivity can significantly extend the transmission range up to 3km-10km to deliver a more stable wireless connection and reduce the expense of equipment.