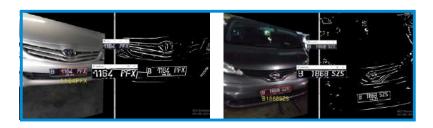

## **LPR System**

License Plate Recognition / Parking Billing System

#### **Billing System**

"AUTOMATIC PARKING MANAGEMENT SYSTEM AND FEE COLLECTION BASED ON NUMBER PLATE RECOGNITION"