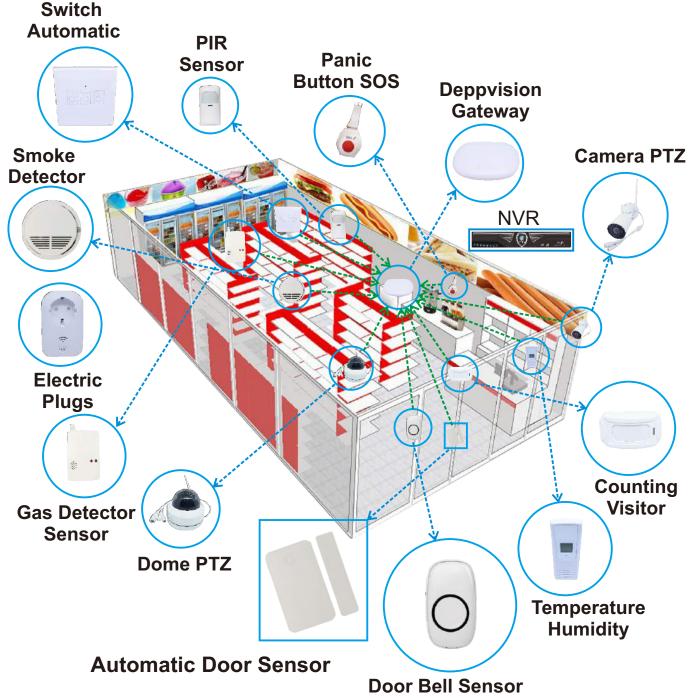

## **Smart Home SYSTEM**

**ADD All Sensor photo & App Photo** 

Sensor Wireless by 433 Mhz, Alarm Notification Send in Android APK

## **IOT SYSTEM**

**ADD All Sensor in App & App Data Report** 

**APP Logo** 