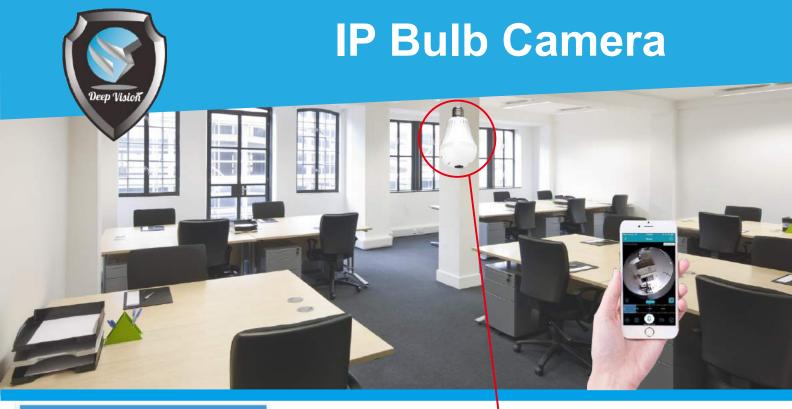

#### **Features IP Bulb Camera**

FeatureMaterial: ABS (Acrylonitrile Butadiene Styrene)

Model: FYBL Resolution: 1080P Interface: E27

Lens: 1.29mm / PUWELL fisheye lens

Frame rate: 25fps Lighting: 3 x LED

Network Protocol: TCP / IP, UDP / IP, HTTP, SMTP, FTP, DHCP, DDNS, NTP, PPPOE

Two-way voice: Support

Wifi: Support

Warning: E-mail/ FTP/ TF card/ Send a message to the server

Power Supply: AC100-240V,50-60Hz

Support : Sensor 433 Door bell, Gas Detector, Open door detector, Motion Detector, Smoke Detector

#### PARAMETERS BULB CAMERA

WATCH

~ Advanced H.264+video compression technology

Optional Sensor

- ~ Allow user configure Wi-Fi network, video setting, alarm setting through Smartphone directly; no need PC to configure anymore!
- ~ P2P (point-to-point) for easy remote access without networking knowledge need
- $\sim$  Night vision LEDs for night vision covers, to realize 24 hours monitoring.
- ~ Motion detection recording, manual recording or schedule recording
- ~ Alarming record can be stored by email, FTP server.
- ~ Support ONVIF, compatible with Deepvision NVR
- ~ Support mobile Smartphone view remotely (iPhone/Android's smartphone).
- ~ Support Access Point when not using wifi router can still be used
- ~ Automatic On/Off Lamp Infrared and white In Apk or manual On/Off