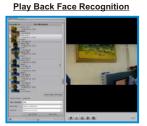

lot of time and efforts when searching an event (not yet support).
- ·Alarm Push Notification support mobile phone remote surveillance including Android.
- ·IP Matrix Supported
- ·IP keyboard Supported.

#### **Face Recognition**





#### **Face Camera Recognition**

A facial recognition system is a computer application capable of identifying or verifying a person from a digital image or a video frame from a video source. One of the ways to do this is by comparing selected facial features from the image and a face database. People walking towards camera with face visible frontally to keep the target face captured longer time to get a clearer picture for recognition.



open the door with electronic lock, etc. This function needs full function IP camera (with alarm port) to support."











#### Face Search Playback

#### SNDV (Smart NVR Deep Vision)

RAID is a technology that is used to increase the performance and/or reliability of data storage. The abbreviation stands for Redundant Array of Inexpensive Disks. A RAID system consists of two or more drives working in parallel











#### Alarm:

- ~ Audio Alarm.
- ~ I/O Support ~ Send Email
- ~ Output Log
- ~ Push Alarm Message
- ~ Trigger Alarm Output



## SMART NVR Deep Vision For Shop / For Enterprise

- ~ Smart Analysis
- ~ Face Recognition
- ~ LPR
- ~ POS Machine Integration

ILDVR IP video surveillance system hardware & software network deployment



Compitable Old System



## **SMART NVR Deep Vision** For Shop / For Enterprise

#### Record Schedule Setting



#### User Management



There are 3 types of use