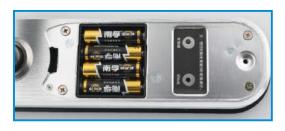

#### **Support Function**

- ~ Fingger Print
- ~ RFID
- ~ Password code

Smart door locks offer sophisticated "access control" features to any home or business.

Model Number : SL-D

Can use DC power when the battery runs out