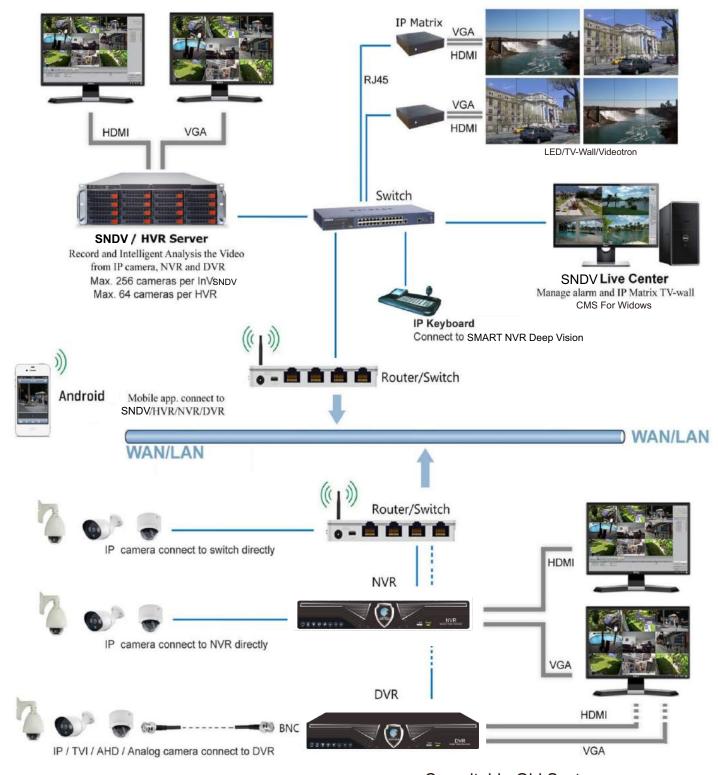

#### SNDV (Smart NVR Deep Vision)

RAID is a technology that is used to increase the performance and/or reliability of data storage. The abbreviation stands for Redundant Array of Inexpensive Disks. A RAID system consists of two or more drives working in parallel

## SMART NVR Deep Vision For Shop / For Enterprise

- ~ Smart Analysis
- ~ Face Recognition
- ~ LPR
- ~ POS Machine Integration

ILDVR IP video surveillance system hardware & software network deployment

Compitable Old System