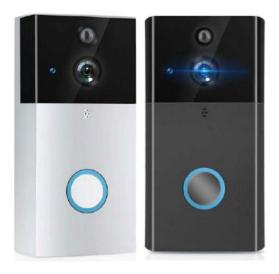

## **Door Lock Security Camera**

## "1 million low power smart doorbell wireless HD camera"

#### **Features**

- ~ 720P HD resolution, the image is clear and delicate.
- ~ PIR infrared body sensor, support for passive infrared sensing.
- Standard 24V AC charging module and doorbell press module.
- Support 2D / 3D noise reduction, digital wide dynamic function.
- advanced H.264 + / H.264 video compression technology, ultra-low bit rate, high-definition picture quality.
- ~ Lightning protection, in line with national standards GB / T17626.5, the international standard IEC61000-4-5.
- ~ Support mobile monitoring (android).
- ~ Support multiple cloud technologies to achieve network penetration, front-end docking, alarm information push to mobile phones.