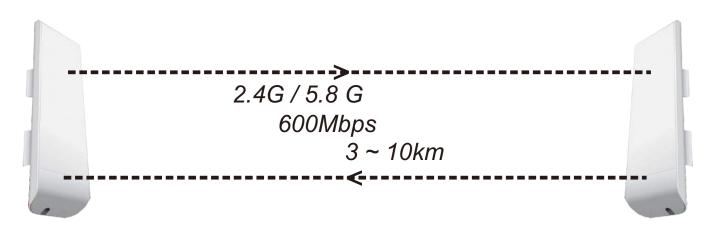

# Product High Speed IP Wireless Bridge

### **Topology Wireless Bridge**

- ~ Can be used in the Elevator
- ~ 4G/ Wifi Router

#### **Description:**

TFCPE100 2.4G High Power Wireless outdoor WISP AP/CB is dedicated to long distance wireless network solutions, which is a revolutionary design with its features of conciseness, quality, and flexibility. It features 14dBi internal Dual-Polarized Antenna, high output power and high RX sensitivity can significantly extend the transmission range up to 3km-10km to deliver a more stable wireless connection and reduce the expense of equipment.