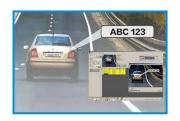

## **LPR System**

License Plate Recognition / Parking Billing System

#### Parking Billing System

In recent years, Parking lot automation management technology has gradually matured, parking management system to large-scale, intelligent direction. It has become a subsystem of building automation system and even the management of modern wisdom community. It has become an important part of intelligent building and intelligent community through network interconnection and integration.