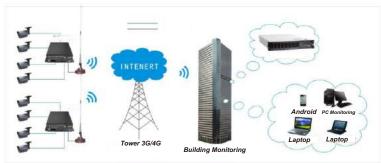

## Security Camera Solar cell 4G LTE Cam Outdoor/Indoor

#### **Topology 4G LTE Solar cell**

#### **Product Description**

Do you have a need for CCTV camera security at a remote location but have no power or internet on site? Perhaps running cables is out of the question or too costly, have little or no technical knowledge (specially IT) and other security companies simply don't know what to do? Then look no further because hidden camera surveillance has the ultimate solar security camera solution which is brilliant and extremely cost effective. 3G/4G HD Solar Cam only needs to be mounted to a sturdy pole or post. The solar 3G Security Camera immediately becomes active as soon as the 3G/4G Data SIM, solar panel & battery are connected. No professional installation is required, Simple and quick to mount (DIY) as long as it's mounted within any mobile network coverage area. solar power HD 4G camera 2 Mp, solar power supply, li-battery, Full color day and night, monitoring and lighting, HD Seene 2 million Pixels 16G TF card, Aviation Alumina Materials, waterproof windproof lighting proof, you will find the best camera.