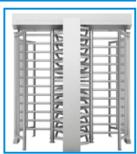

## Optional Absent System With Automatic Door Wing Brake

## Suitable for one-way or two-way control of flow of import and export channels.

- ~ Import and export passage of station, tourist attraction.
- ~ Ticket pass for exhibition, swimming pool and so on.
- ~ Check attendance, entrance guard and consumption management in District, factory, enterprise and public institution.
- ~ Special channel control.

"The shape of the product is made of 304 stainless steel sheet. It is rustproof and durable. The equipment is easy to use and no maintenance."