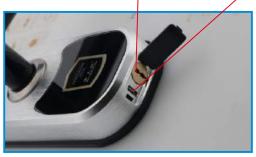

#### **Support Function**

- ~ Fingger Print
- ~ RFID
- ~ Password code

Smart door locks offer sophisticated "access control" features to any home or business.

Model Number : SL-D

Can use DC power when the battery runs out