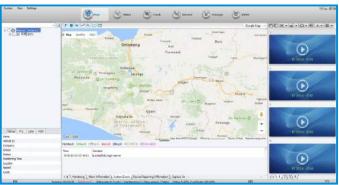

#### E-map Function

E-map is the alarm management platform to get a visual overview of the locations of the installed cameras and alarm input devices. You can get live view of the camera on the E-map and receive notification messages when alarm is triggered.