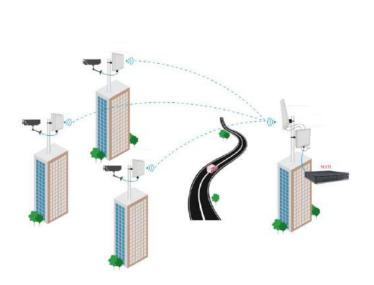

# Product High Speed IP Wireless Bridge

### **Topology Wireless Bridge**

- ~ Can be used in the Elevator
- ~ 4G/ Wifi Router

#### **Description:**

TFCPE100 2.4G High Power Wireless outdoor WISP AP/CB is dedicated to long distance wireless network solutions, which is a revolutionary design with its features of conciseness, quality, and flexibility. It features 14dBi internal Dual-Polarized Antenna, high output power and high RX sensitivity can significantly extend the transmission range up to 3km-10km to deliver a more stable wireless connection and reduce the expense of equipment.