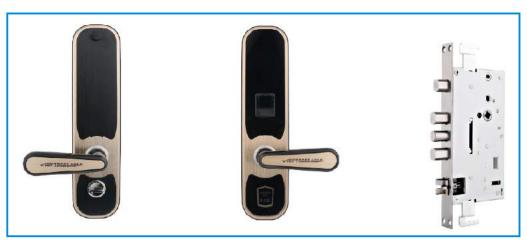

## **Smart Lock Security System**

**Model Number: SL-G** 

A connected lock offers both security and flexibility, letting you control access to your home with your phone. And installation is easier than you think. Here's what you need to know.

#### **Support Function**

- ~ Fingger Print
- ~ RFID
- ~ Password code

Smart door locks offer sophisticated "access control" features to any home or business.

Model Number : SL-D

Can use DC power when the battery runs out