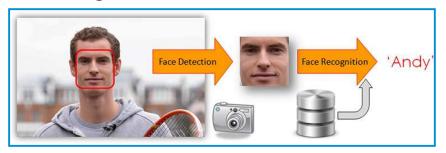

#### **Face Recognition**

#### **Face Camera Recognition**

A facial recognition system is a computer application capable of identifying or verifying a person from a digital image or a video frame from a video source. One of the ways to do this is by comparing selected facial features from the image and a face database. People walking towards camera with face visible frontally to keep the target face captured longer time to get a clearer picture for recognition.