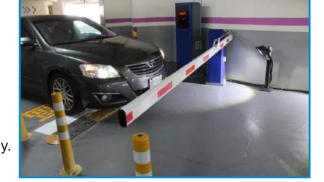

#### Parking Billing System

In recent years, Parking lot automation management technology has gradually matured, parking management system to large-scale, intelligent direction. It has become a subsystem of building automation system and even the management of modern wisdom community. It has become an important part of intelligent building and intelligent community through network interconnection and integration.

Enables managers to monitor and control parking lots remotely.