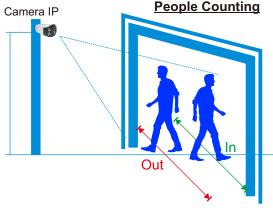

#### **Object Counting**

The object counting provides bi-directional counting of moving objects in the detection area.

**Tripware Detection (Not Yet Support)** 

Tripwire solution enables operators to quickly and easily set up virtual tripwires, either along existing fence lines or in areas where physical security is impossible or impractical.