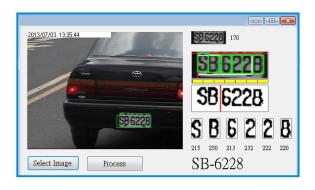

## **LPR System**

License Plate Recognition / Parking Billing System

#### **Billing System**

"AUTOMATIC PARKING MANAGEMENT SYSTEM AND FEE COLLECTION BASED ON NUMBER PLATE RECOGNITION"