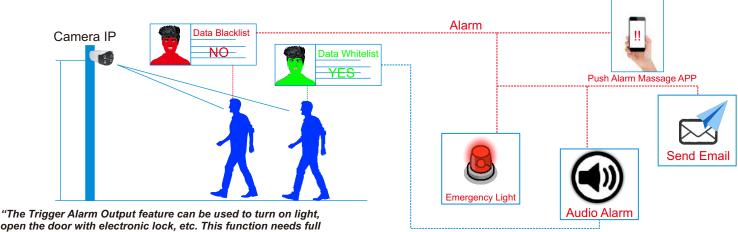

open the door with electronic lock, etc. This function needs full function IP camera (with alarm port) to support."

#### Alarm:

- ~ Audio Alarm.
- ~ I/O Support ~ Send Email
- ~ Output Log
- ~ Push Alarm Message
- ~ Trigger Alarm Output