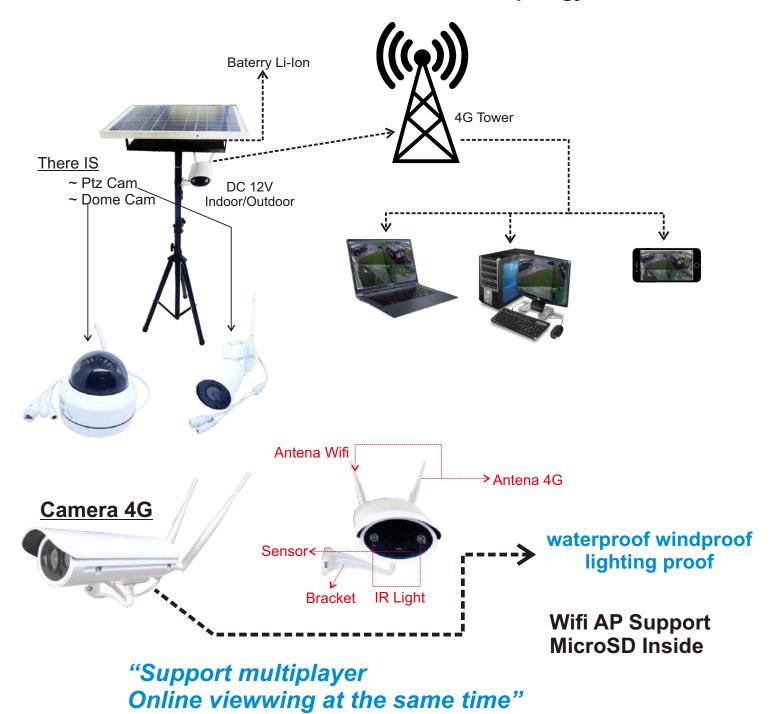

## Security Camera Solar cell 4G LTE Cam Outdoor/Indoor

#### **Topology 4G LTE Solar cell**

#### **Product Description**

Do you have a need for CCTV camera security at a remote location but have no power or internet on site? Perhaps running cables is out of the question or too costly, have little or no technical knowledge (specially IT) and other security companies simply don't know what to do? Then look no further because hidden camera surveillance has the ultimate solar security camera solution which is brilliant and extremely cost effective. 3G/4G HD Solar Cam only needs to be mounted to a sturdy pole or post. The solar 3G Security Camera immediately becomes active as soon as the 3G/4G Data SIM, solar panel & battery are connected. No professional installation is required, Simple and quick to mount (DIY) as long as it's mounted within any mobile network coverage area. solar power HD 4G camera 2 Mp, solar power supply, li-battery, Full color day and night, monitoring and lighting, HD Seene 2 million Pixels 16G TF card, Aviation Alumina Materials, waterproof windproof lighting proof, you will find the best camera.