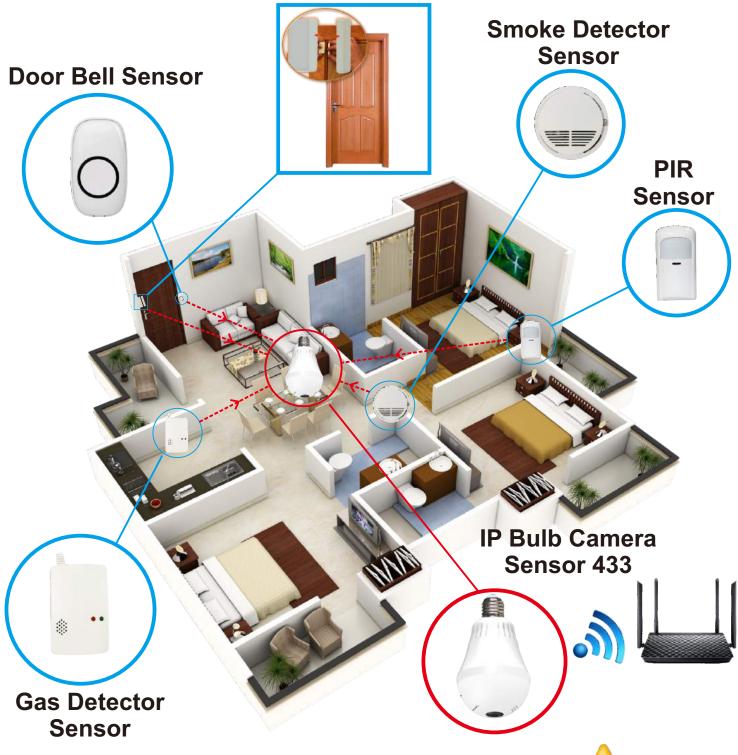

## **Smart Home SYSTEM**

**ADD All Sensor photo & App Photo** 

Sensor Wireless by 433 Mhz, Alarm Notification Send in Android APK

Two-way voice: Support

Wifi: Support

Warning: E-mail/ FTP/ TF card/ Send a message to the server

Power Supply: AC100-240V,50-60Hz

Support : Sensor 433 Door bell, Gas Detector, Open door detector, Motion Detector, Smoke Detector

#### PARAMETERS BULB CAMERA

WATCH

~ Advanced H.264+video compression technology

Optional Sensor

- ~ Allow user configure Wi-Fi network, video setting, alarm setting through Smartphone directly; no need PC to configure anymore!
- ~ P2P (point-to-point) for easy remote access without networking knowledge need
- $\sim$  Night vision LEDs for night vision covers, to realize 24 hours monitoring.
- ~ Motion detection recording, manual recording or schedule recording
- ~ Alarming record can be stored by email, FTP server.
- ~ Support ONVIF, compatible with Deepvision NVR
- ~ Support mobile Smartphone view remotely (iPhone/Android's smartphone).
- ~ Support Access Point when not using wifi router can still be used
- ~ Automatic On/Off Lamp Infrared and white In Apk or manual On/Off