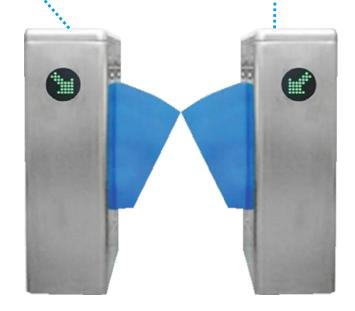

## Optional Absent System With Automatic Door Wing Brake

## Suitable for one-way or two-way control of flow of import and export channels.

- ~ Import and export passage of station, tourist attraction.
- ~ Ticket pass for exhibition, swimming pool and so on.
- ~ Check attendance, entrance guard and consumption management in District, factory, enterprise and public institution.
- ~ Special channel control.

"The shape of the product is made of 304 stainless steel sheet. It is rustproof and durable. The equipment is easy to use and no maintenance."