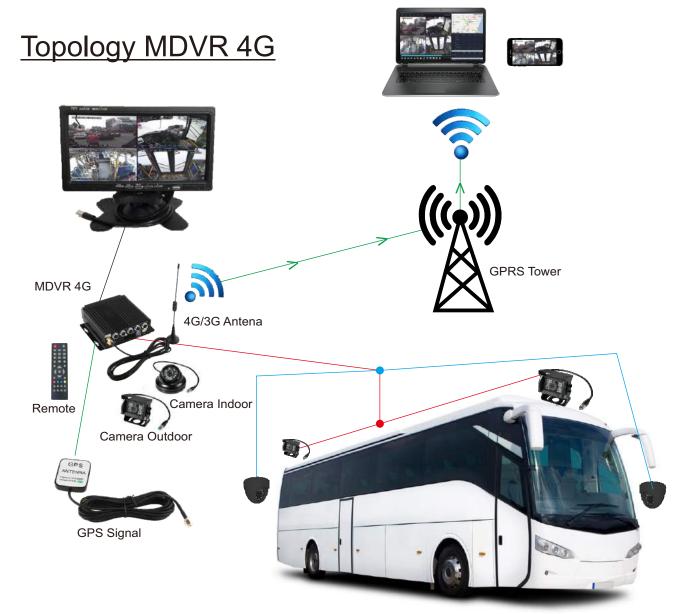

## Mobile DVR (MDVR)

4G And Single Chanel ADD APP

#### **MDVR 4G**

MDVR Power DC10 ~ 36V 4CH 720P Rel Time Support SD Card Extend 3G/4G Simcard Support GPS Tracker and Maps Donggle Wifi (Optional) Recording Frame 720P@30Fps/CH Resolution Recording 1280x720 Backup Device USB 2.0 Flash Driver

"AHD HDD Mobile dvr with 4G GPS WIFI 4CH 720P Extend local overspeed alarm voice broadcast function"

#### Single MDVR Features

built-in WIFI: You can switch the interface to the user's phone for a better operating experience via built-in WIFI. Mobile APP control, Android support, you can see more video images! two Capture Mode: You can take beautiful photos or scenery via mobile APP or remote button. 270 Degrees Rotated Angle: Ensures capturing beautiful scenery at different angles during the journey. support Loop video, the camera will loop video, automatically delete the old video files.