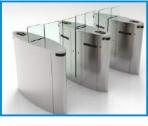

## Optional Absent System With Automatic Door Wing Brake

## Suitable for one-way or two-way control of flow of import and export channels.

- ~ Import and export passage of station, tourist attraction.
- ~ Ticket pass for exhibition, swimming pool and so on.
- ~ Check attendance, entrance guard and consumption management in District, factory, enterprise and public institution.
- ~ Special channel control.

"The shape of the product is made of 304 stainless steel sheet. It is rustproof and durable. The equipment is easy to use and no maintenance."