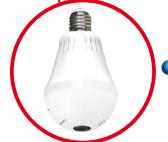

#### **Features IP Bulb Camera**

FeatureMaterial: ABS (Acrylonitrile Butadiene Styrene)

Model: FYBL Resolution: 1080P Interface: E27

Lens: 1.29mm / PUWELL fisheye lens

Frame rate: 25fps Lighting: 3 x LED

Network Protocol: TCP / IP, UDP / IP, HTTP, SMTP, FTP, DHCP, DDNS, NTP, PPPOE

Two-way voice: Support

Wifi: Support

Warning: E-mail/ FTP/ TF card/ Send a message to the server

Power Supply: AC100-240V,50-60Hz

Support : Sensor 433 Door bell, Gas Detector, Open door detector, Motion Detector, Smoke Detector

#### PARAMETERS BULB CAMERA

WATCH

~ Advanced H.264+video compression technology

Optional Sensor

- ~ Allow user configure Wi-Fi network, video setting, alarm setting through Smartphone directly; no need PC to configure anymore!
- ~ P2P (point-to-point) for easy remote access without networking knowledge need
- $\sim$  Night vision LEDs for night vision covers, to realize 24 hours monitoring.
- ~ Motion detection recording, manual recording or schedule recording
- ~ Alarming record can be stored by email, FTP server.
- ~ Support ONVIF, compatible with Deepvision NVR
- ~ Support mobile Smartphone view remotely (iPhone/Android's smartphone).
- ~ Support Access Point when not using wifi router can still be used
- ~ Automatic On/Off Lamp Infrared and white In Apk or manual On/Off