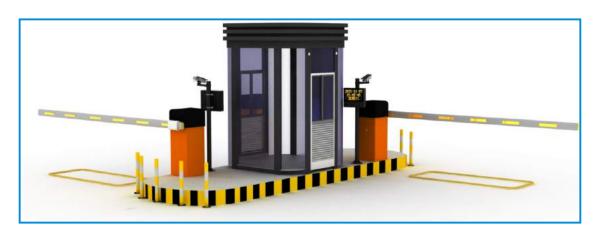

## **LPR System**

License Plate Recognition / Parking Billing System

#### Parking Billing System

In recent years, Parking lot automation management technology has gradually matured, parking management system to large-scale, intelligent direction. It has become a subsystem of building automation system and even the management of modern wisdom community. It has become an important part of intelligent building and intelligent community through network interconnection and integration.

Enables managers to monitor and control parking lots remotely.

#### **Billing System**

"AUTOMATIC PARKING MANAGEMENT SYSTEM AND FEE COLLECTION BASED ON NUMBER PLATE RECOGNITION"