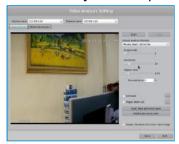

#### Video Analysis Setup

#### ~ Choose Analysis

#### ~ Motion Detection

Motion detection is a feature video analysis that serves to detect the movement (people, cars, etc.) and almost owned various brands of IP camera or network camera.